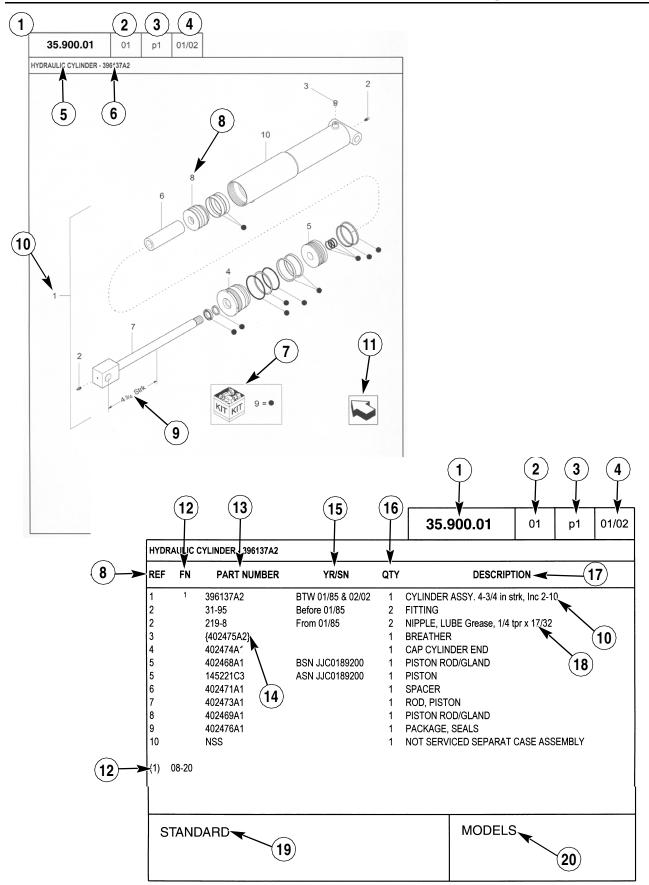

#### How to Use Your Parts Catalog

- 1. Figure Number
- 2. Sequence code within the Figure Number
- 3. Page number within the Sequence Code
- 4. Date of Printing (month / year)
- 5. Figure Description
- 6. General information regarding the figure
- 7. Parts supplied in repair kits per symbol reference
- 8. Figure call-out of the part number (REF)
- 9. Technical Specifications relating to the part indicated
- 10. Figure call-out includes bracketed items, the included items may also be listed in the additional description area
- 11. Orientation Arrow indicates front of the machine
- 12. Footnote Additional information relating to the part number. In this example, 08-20 equals another figure that this part is shown on.
- Part Number NSS = Non-serviced parts Bracketed numbers = not available as service parts in this market
- 14. Not Available as service part in this market
- 15. YR/SN

Year Before 01/85 = Part valid for production January 1985 and before From 01/85 = Part valid for production from January 1985 and after BTW 01/85 & 02/02 = Part valid for machines produced between January 1985 and February 2002.

Serial Number (P.I.N.)

BSN JJC0268800 = Part valid for serial number JJC0268800 and below ASN JJC0268800 = Part valid for serial number JJC0268800 and above BTW JJC0178000 & JJC0179000 = Part valid for serial numbers between JJC0178000 & JJC0179000

- Total Quantity of the Part referred to in the page. The quantity can be replaced by the following indications:
   AR = quantity as required
   X = as required
- 17. Part Description
- 18. Additional description of the part to help confirm identification
- 19. Figure Notes
- 20. Model Number(s)